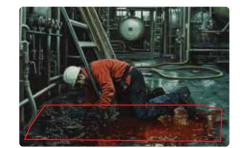

## 4. Health & Safety Management

Lone Worker Management

Person Collapse

Person Hailing

PPE Detection

Permit To Work (PTW)