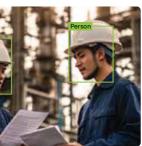

## 4. Health & Safety Management

Lone Worker Management

Person Collapse

Person Hailing

PPE Detection

Permit To Work (PTW)