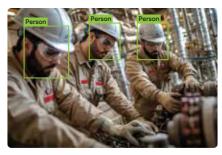

## 4. Health & Safety Management

Lone Worker Management

Person Collapse

Person Hailing

PPE Detection

Permit To Work (PTW)