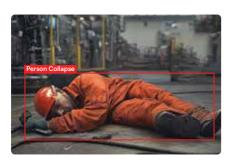

## 4. Health & Safety Management

Lone Worker Management

Person Collapse

Person Hailing

PPE Detection

Permit To Work (PTW)